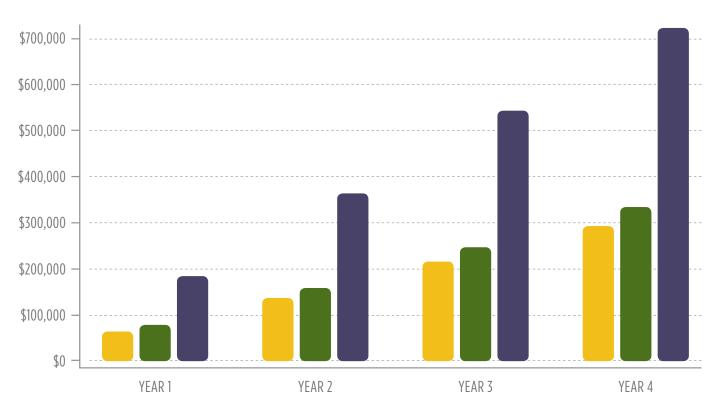

#### **Potential Long Term Care Costs for Non-Members**

#### **Approximate Annual Costs in Southern Connecticut**

\$500,000+

Potential cost of quality long term care over 4 years